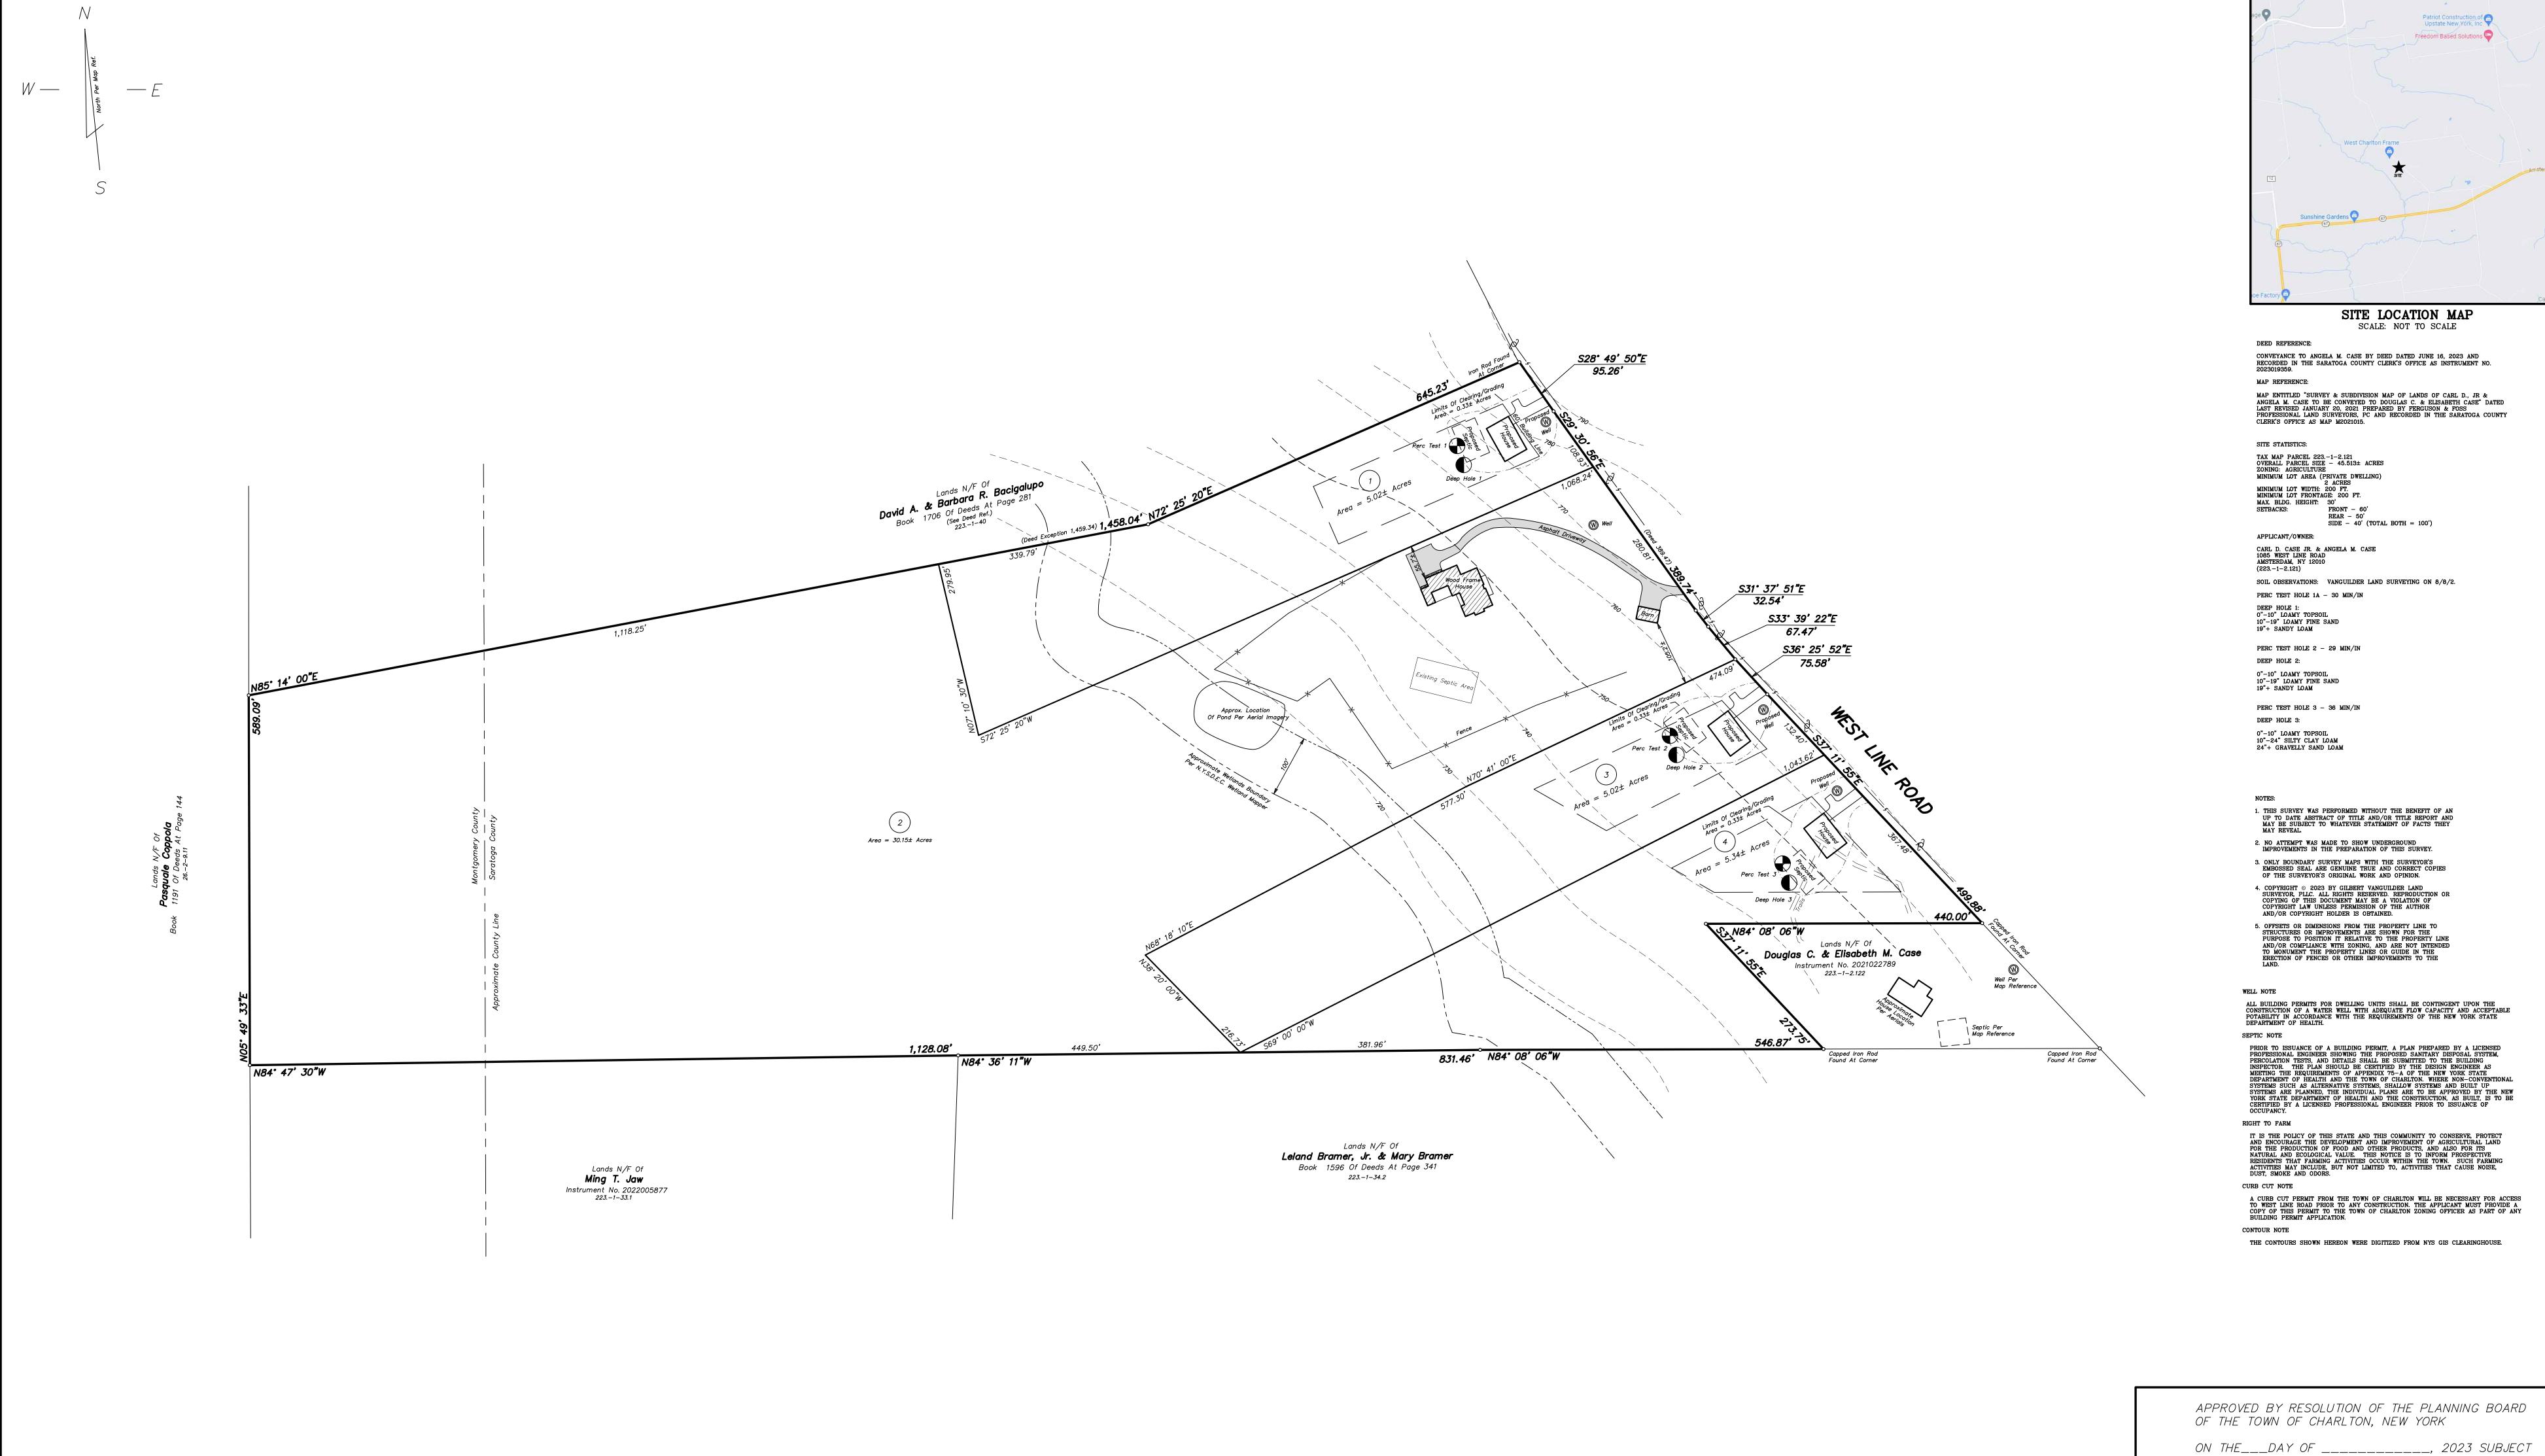

SUBDIVISION LANDS OF CASE

TOWN OF CHARLTON SARATOGA COUNTY NEW YORK MAP NUMBER: 23 - 30 - 161 | SCALE: 1" = 100' DATE: AUGUST 17, 2023

Gilbert VanGuilder
Land Surveyor, PLLC

Professional Land Surveyors

988 Route 146, Clifton Park, New York 12065
Telephone: (518) 383-0634
gvglandsurveyors.com