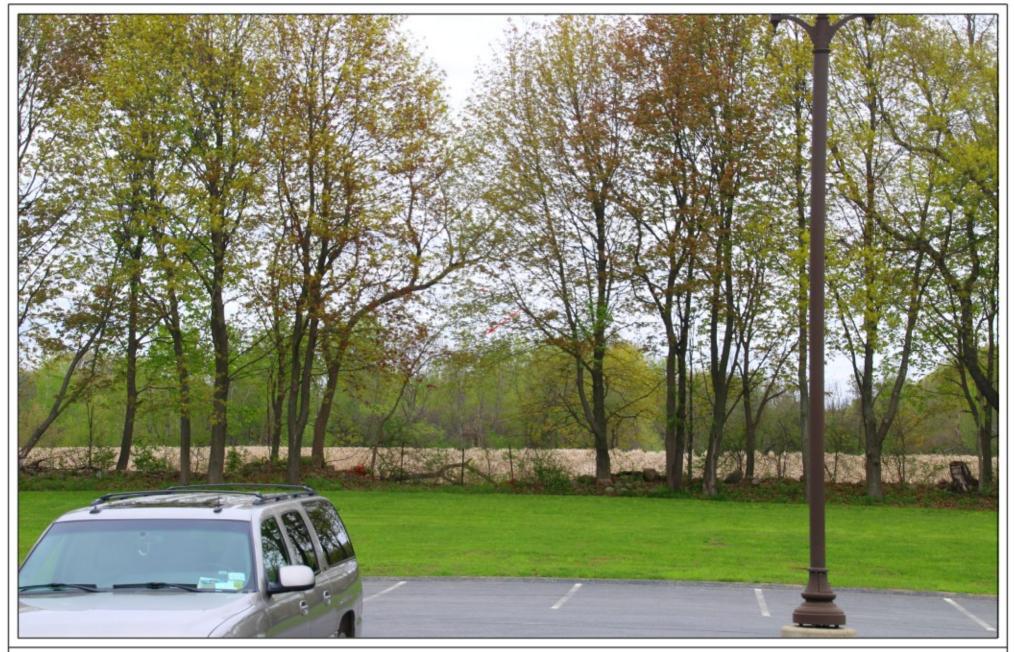

| Land Surveying<br>Landscape Architectur | Costich Engineering<br>Land Surveying     | Charlton Center                                             | PHOTO DESCRIPTION<br>View towards proposed site<br>Balloons at 120', 140' and 160' | DATE OF PHOTO<br>5/9/2019<br>C.E. JOB# |
|-----------------------------------------|-------------------------------------------|-------------------------------------------------------------|------------------------------------------------------------------------------------|----------------------------------------|
|                                         | Landscape Architecture<br>217 LAKE AVENUE | Photo 25                                                    | PHOTO LOCATION                                                                     | 6008                                   |
| COSTICH<br>ENGINEERING                  | COSTICH ROCHESTER, NY 14608               | Photo coordinates<br>42° 56' 02.7168" N, 73° 57' 48.9240" W | View N from Charlton Rd.<br>2275' from site                                        | VZW JOB#<br>20191924042                |