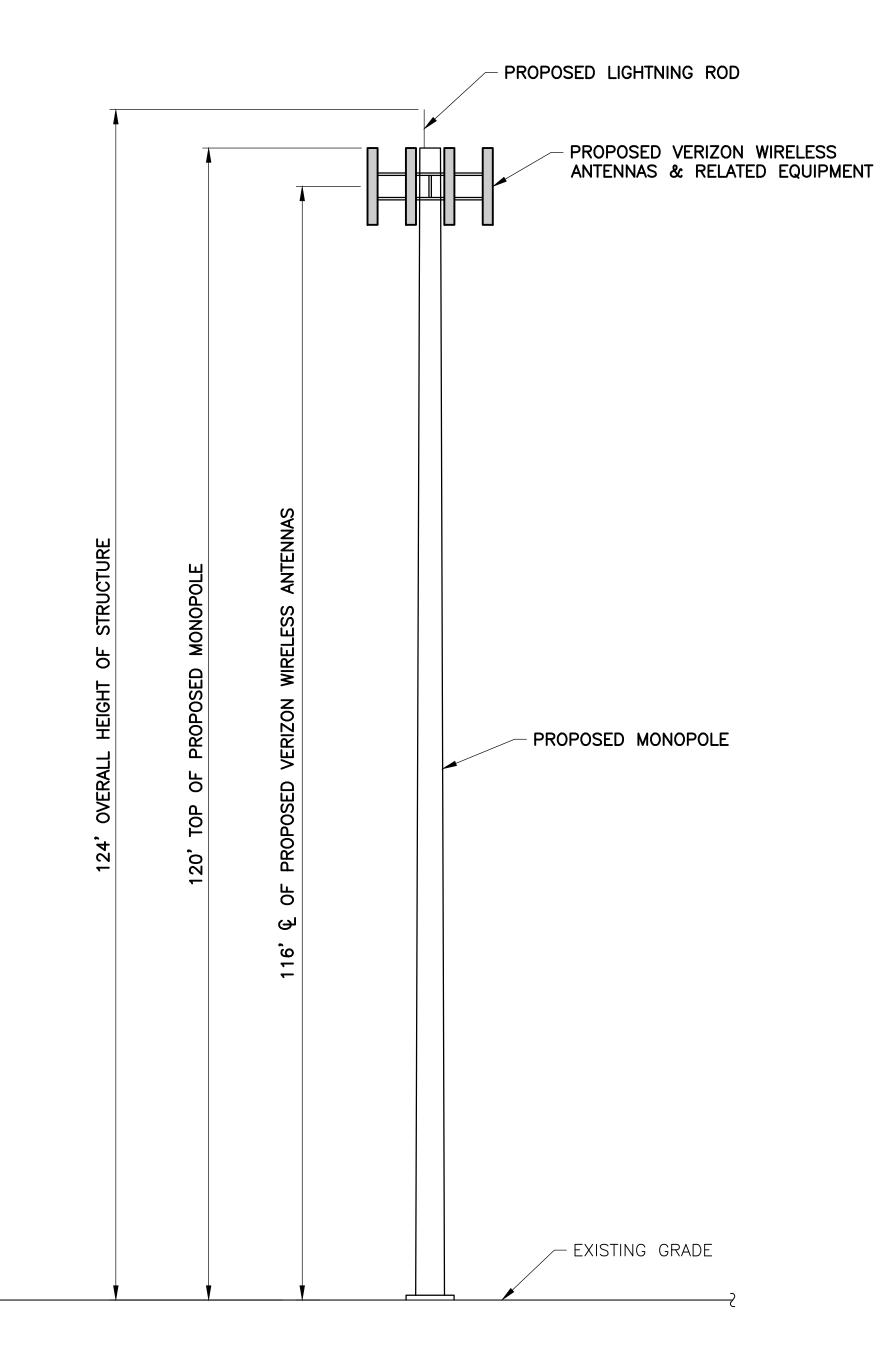

The proposed installation will be designed by a New York State licensed professional engineer and will meet the applicable criteria of the New York State Building Code and ANSI/TIA-222-G "Structural Standard for Antenna Supporting Structures and Antennas". The monopole will have an exterior finish of galvanized steel and will be designed to resist overturning, shear, and all other failure modes. Further, in the unlikely event of a failure, the proposed monopole will be designed to fall within a fall zone setback equal to the tower height.