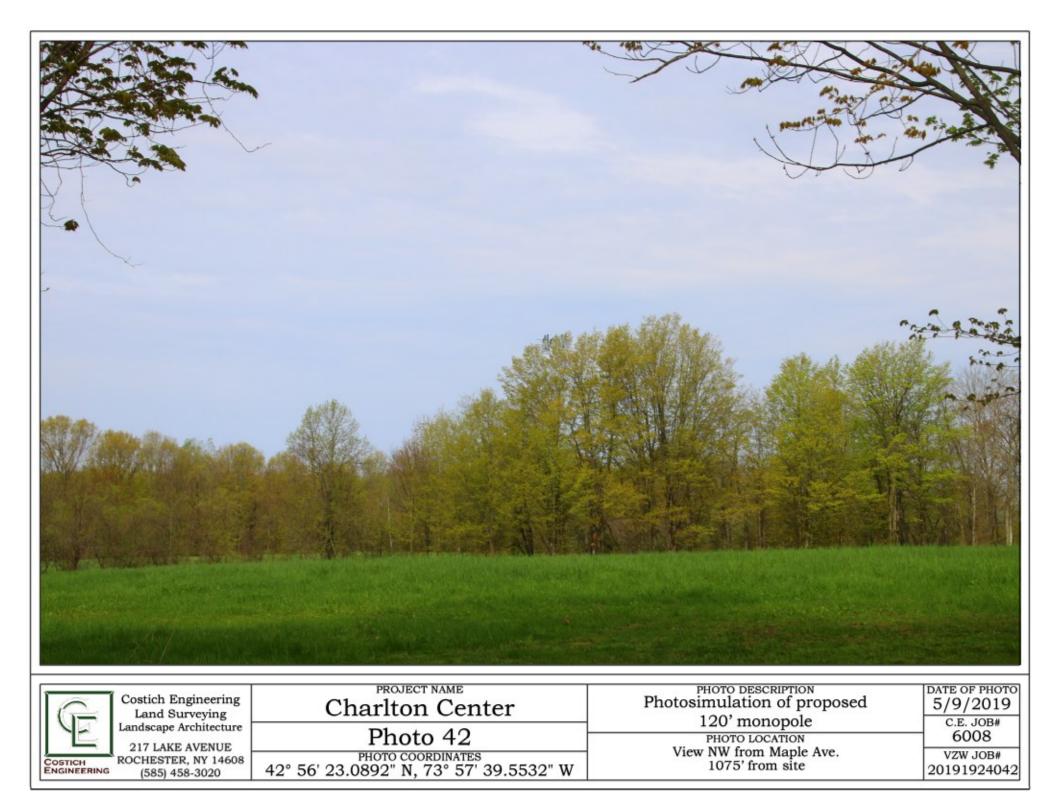

|                          | Costich Engineering<br>Land Surveying | Charlton Center                                             | View towards proposed site<br>Balloons at 120', 140' and 160' | DATE OF PHOTO<br>5/9/2019<br>C.E. JOB# |
|--------------------------|---------------------------------------|-------------------------------------------------------------|---------------------------------------------------------------|----------------------------------------|
|                          | andscape Architecture                 | Photo 43                                                    | PHOTO LOCATION                                                | 6008                                   |
| COSTICH R<br>ENGINEERING | ROCHESTER, NY 14608<br>(585) 458-3020 | PHOTO COORDINATES<br>42° 56' 26.6856" N, 73° 57' 40.2264" W | View W from Maple Ave.<br>1025' from site                     | VZW JOB#<br>20191924042                |