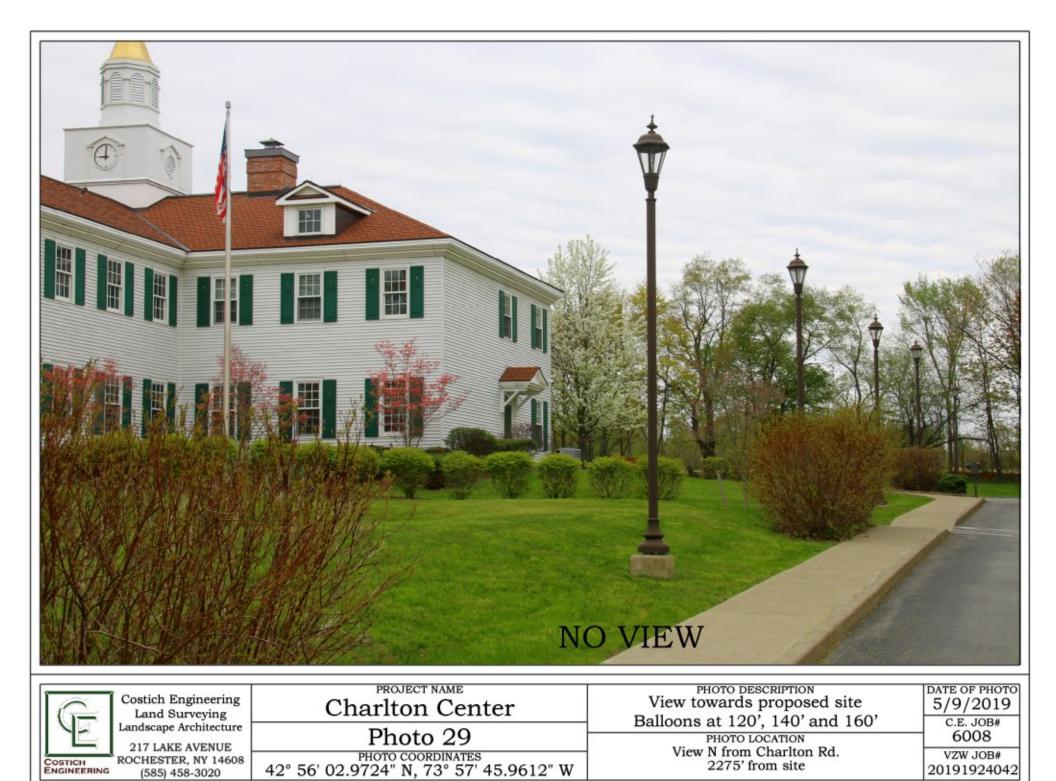

| G                                        | Costich Engineering<br>Land Surveying                       | Charlton Center                                   | PHOTO DESCRIPTION<br>View towards proposed site<br>Balloons at 120', 140' and 160' | DATE OF PHOTO<br>5/9/2019<br>C.E. JOB# |
|------------------------------------------|-------------------------------------------------------------|---------------------------------------------------|------------------------------------------------------------------------------------|----------------------------------------|
|                                          | Landscape Architecture<br>217 LAKE AVENUE                   | Photo 27                                          | PHOTO LOCATION                                                                     | 6008                                   |
| COSTICH<br>ENGINEERING<br>(585) 458-3020 | PHOTO COORDINATES<br>42° 56' 04.9740" N, 73° 57' 47.7792" W | View N from Town Hall Sidewalk<br>2072' from site | VZW JOB#<br>20191924042                                                            |                                        |