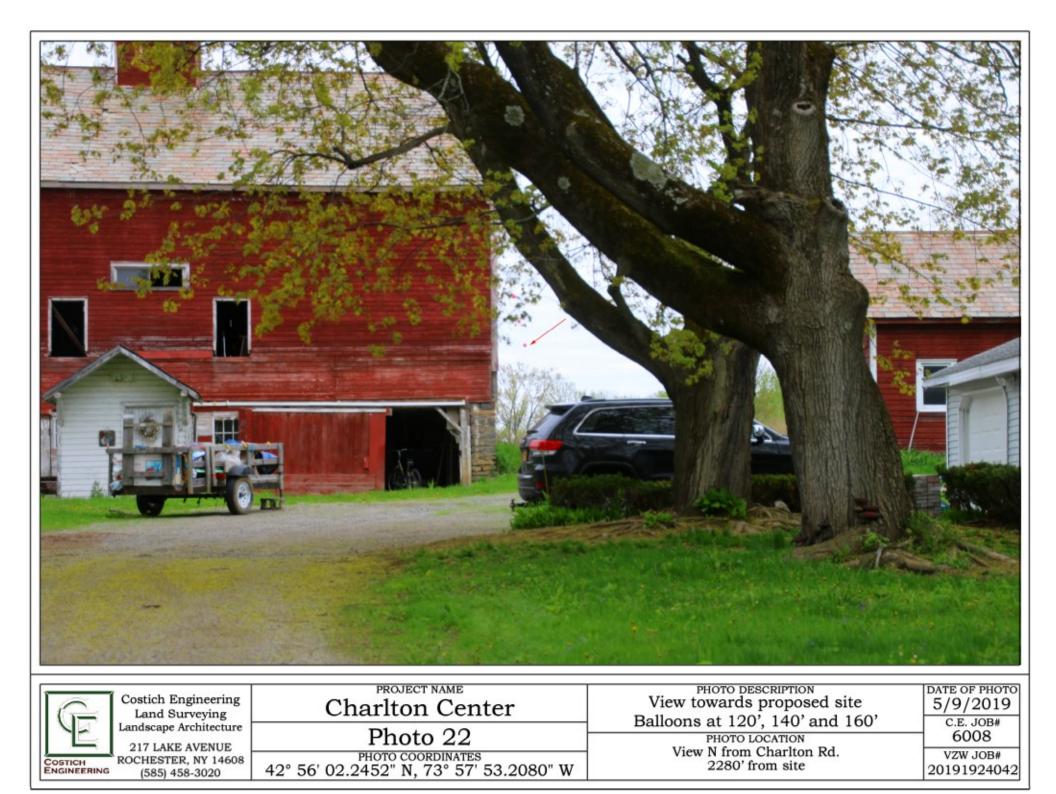

| and a star of the      |                                        |
|------------------------|----------------------------------------|
| Landscape Architecture | Photo 22                               |
| 217 LAKE AVENUE        | 1 11010 22                             |
| ROCHESTER, NY 14608    | PHOTO COORDINATES                      |
| (585) 458-3020         | 42° 56' 02.2452" N, 73° 57' 53.2080" W |

COSTICH ENGINEERING 120' monopole PHOTO LOCATION View N from Charlton Rd. 2280' from site

VZW JOB#

20191924042

|                   | Costich Engineering<br>Land Surveying     | Charlton Center                                             | View towards proposed site<br>Balloons at 120', 140' and 160' | DATE OF PHOTO<br>5/9/2019<br>C.E. JOB# |
|-------------------|-------------------------------------------|-------------------------------------------------------------|---------------------------------------------------------------|----------------------------------------|
|                   | Landscape Architecture<br>217 LAKE AVENUE | Photo 23                                                    | PHOTO LOCATION                                                | 6008                                   |
| COSTICH ROCHESTER | ROCHESTER, NY 14608<br>(585) 458-3020     | PHOTO COORDINATES<br>42° 56' 02.4396" N, 73° 57' 51.5448" W | View N from Charlton Rd.<br>2280' from site                   | VZW JOB#<br>20191924042                |