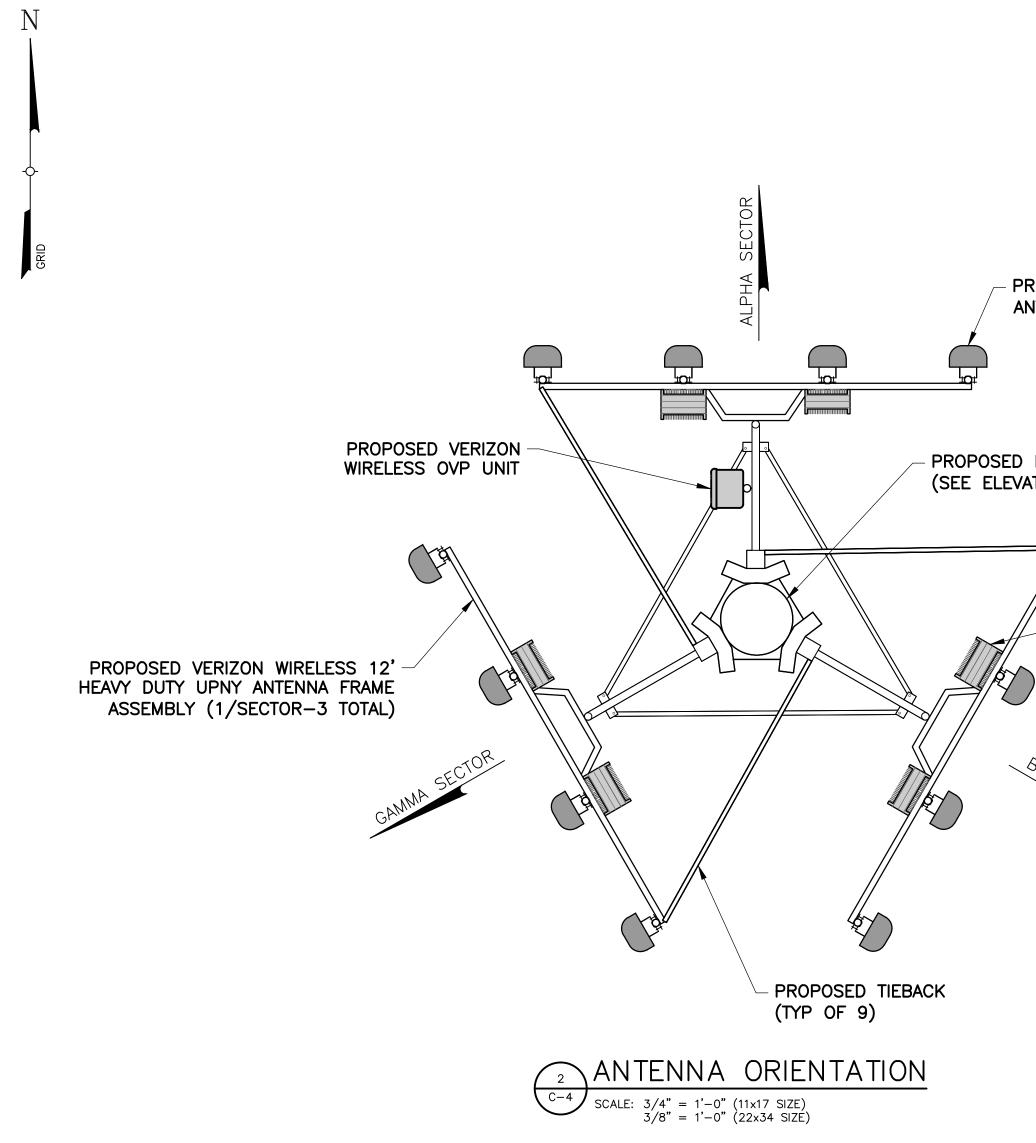

RE: Cellco Partnership d/b/a Verizon Wireless – Application for Exceptional Use Permit and Site Plan Approval – (Tax Map # 246.-2-26.1)

Ladies and Gentlemen:

With respect to the above application, Cellco Partnership d/b/a Verizon Wireless ("Verizon Wireless") agrees to construct a public utility / personal wireless service facility that is designed with capacity for collocation (shared use) by up to three (3) additional wireless providers having panel antenna arrays comparable to those of Verizon Wireless and two (2) microwave dish antennas. Should the public utility / personal wireless service facility be approved and constructed, Verizon Wireless, as the facility owner, will negotiate in good faith with other licensed wireless service providers for future shared use of the subject structure. All future collocations shall be subject to the involved parties reaching agreement on reasonable terms and conditions, in accordance with all then-applicable agreements, customs and procedures in the wireless industry, and there being adequate structural capacity and space to accommodate such collocation.