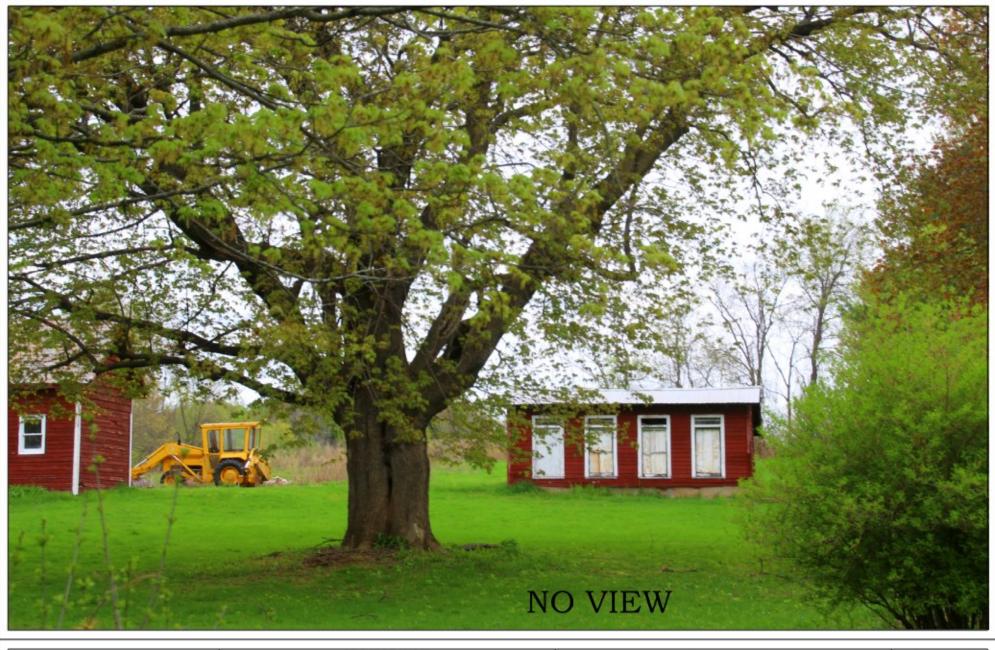

| G                | Costich Engineering<br>Land Surveying     | Charlton Center                                             | PHOTO DESCRIPTION<br>View towards proposed site<br>Balloons at 120', 140' and 160' | DATE OF PHOTO<br>5/9/2019<br>C.E. JOB# |
|------------------|-------------------------------------------|-------------------------------------------------------------|------------------------------------------------------------------------------------|----------------------------------------|
|                  | Landscape Architecture<br>217 LAKE AVENUE | Photo 16                                                    | PHOTO LOCATION                                                                     | 6008                                   |
| COSTICH ROCHESTE | ROCHESTER, NY 14608                       | Photo coordinates<br>42° 56' 01.8204" N, 73° 57' 57.8160" W | View N from Charton Rd.<br>2355' from site                                         | VZW JOB#<br>20191924042                |