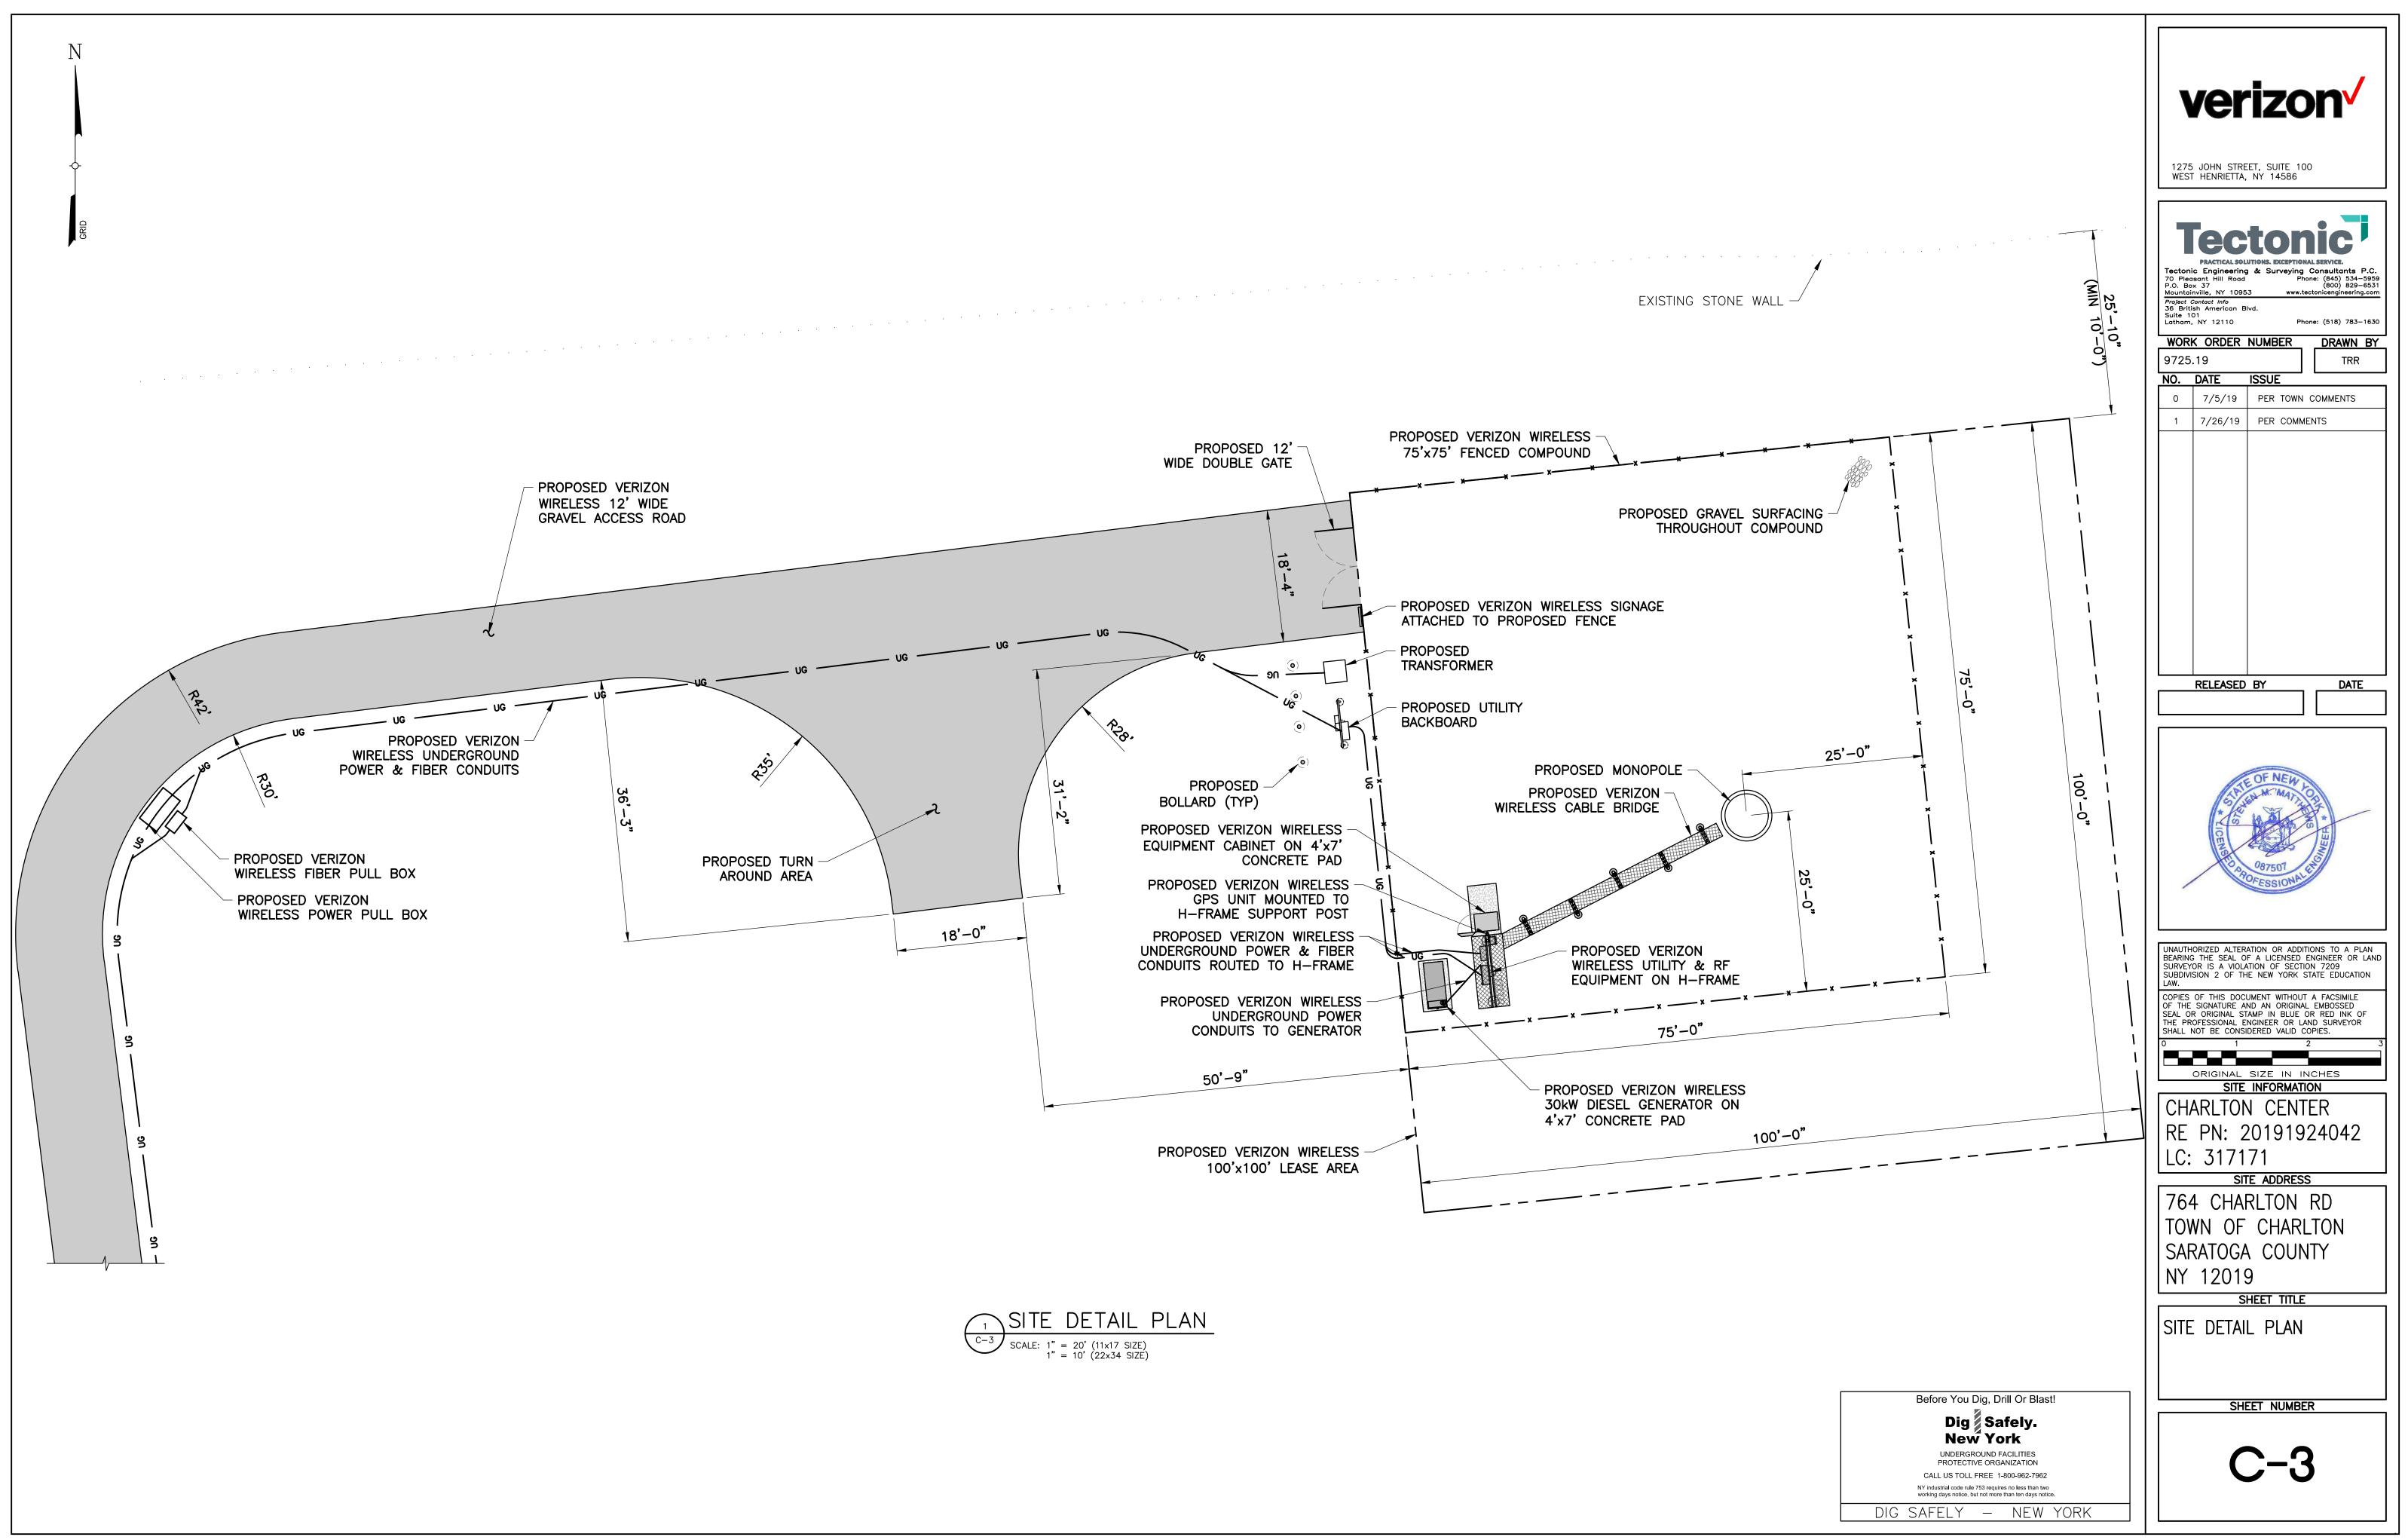

## PROJECT SUMMARY

PROJECT DESCRIPTION THE PROPOSED WORK CONSISTS OF INSTALLING CELLULAR ANTENNAS AND RELATED EQUIPMENT ON A PROPOSED MONOPOLE AND THE INSTALLATION OF EQUIPMENT WITH GENERATOR AT GRADE WITHIN A PROPOSED FENCED COMPOUND. PROJECT INCLUDES THE IMPROVEMENT OF AN EXISTING GRAVEL ACCESS ROAD AND UNDERGROUND POWER AND FIBER UTILITIES TO SERVICE THE FACILITY.

Ν

THE PROPERTY LINES & EXISTING CONDITIONS BASED ON A SURVEY PROVIDED BY AUSFELD & WALDRUFF LAND SURVEYORS LLP, DATED JANUARY 23, 2017. AND DRAWINGS PROVIDED BY W-T COMMUNICATION DESIGN GROUP, LLC, DATED FEBRUARY 7, 2016.