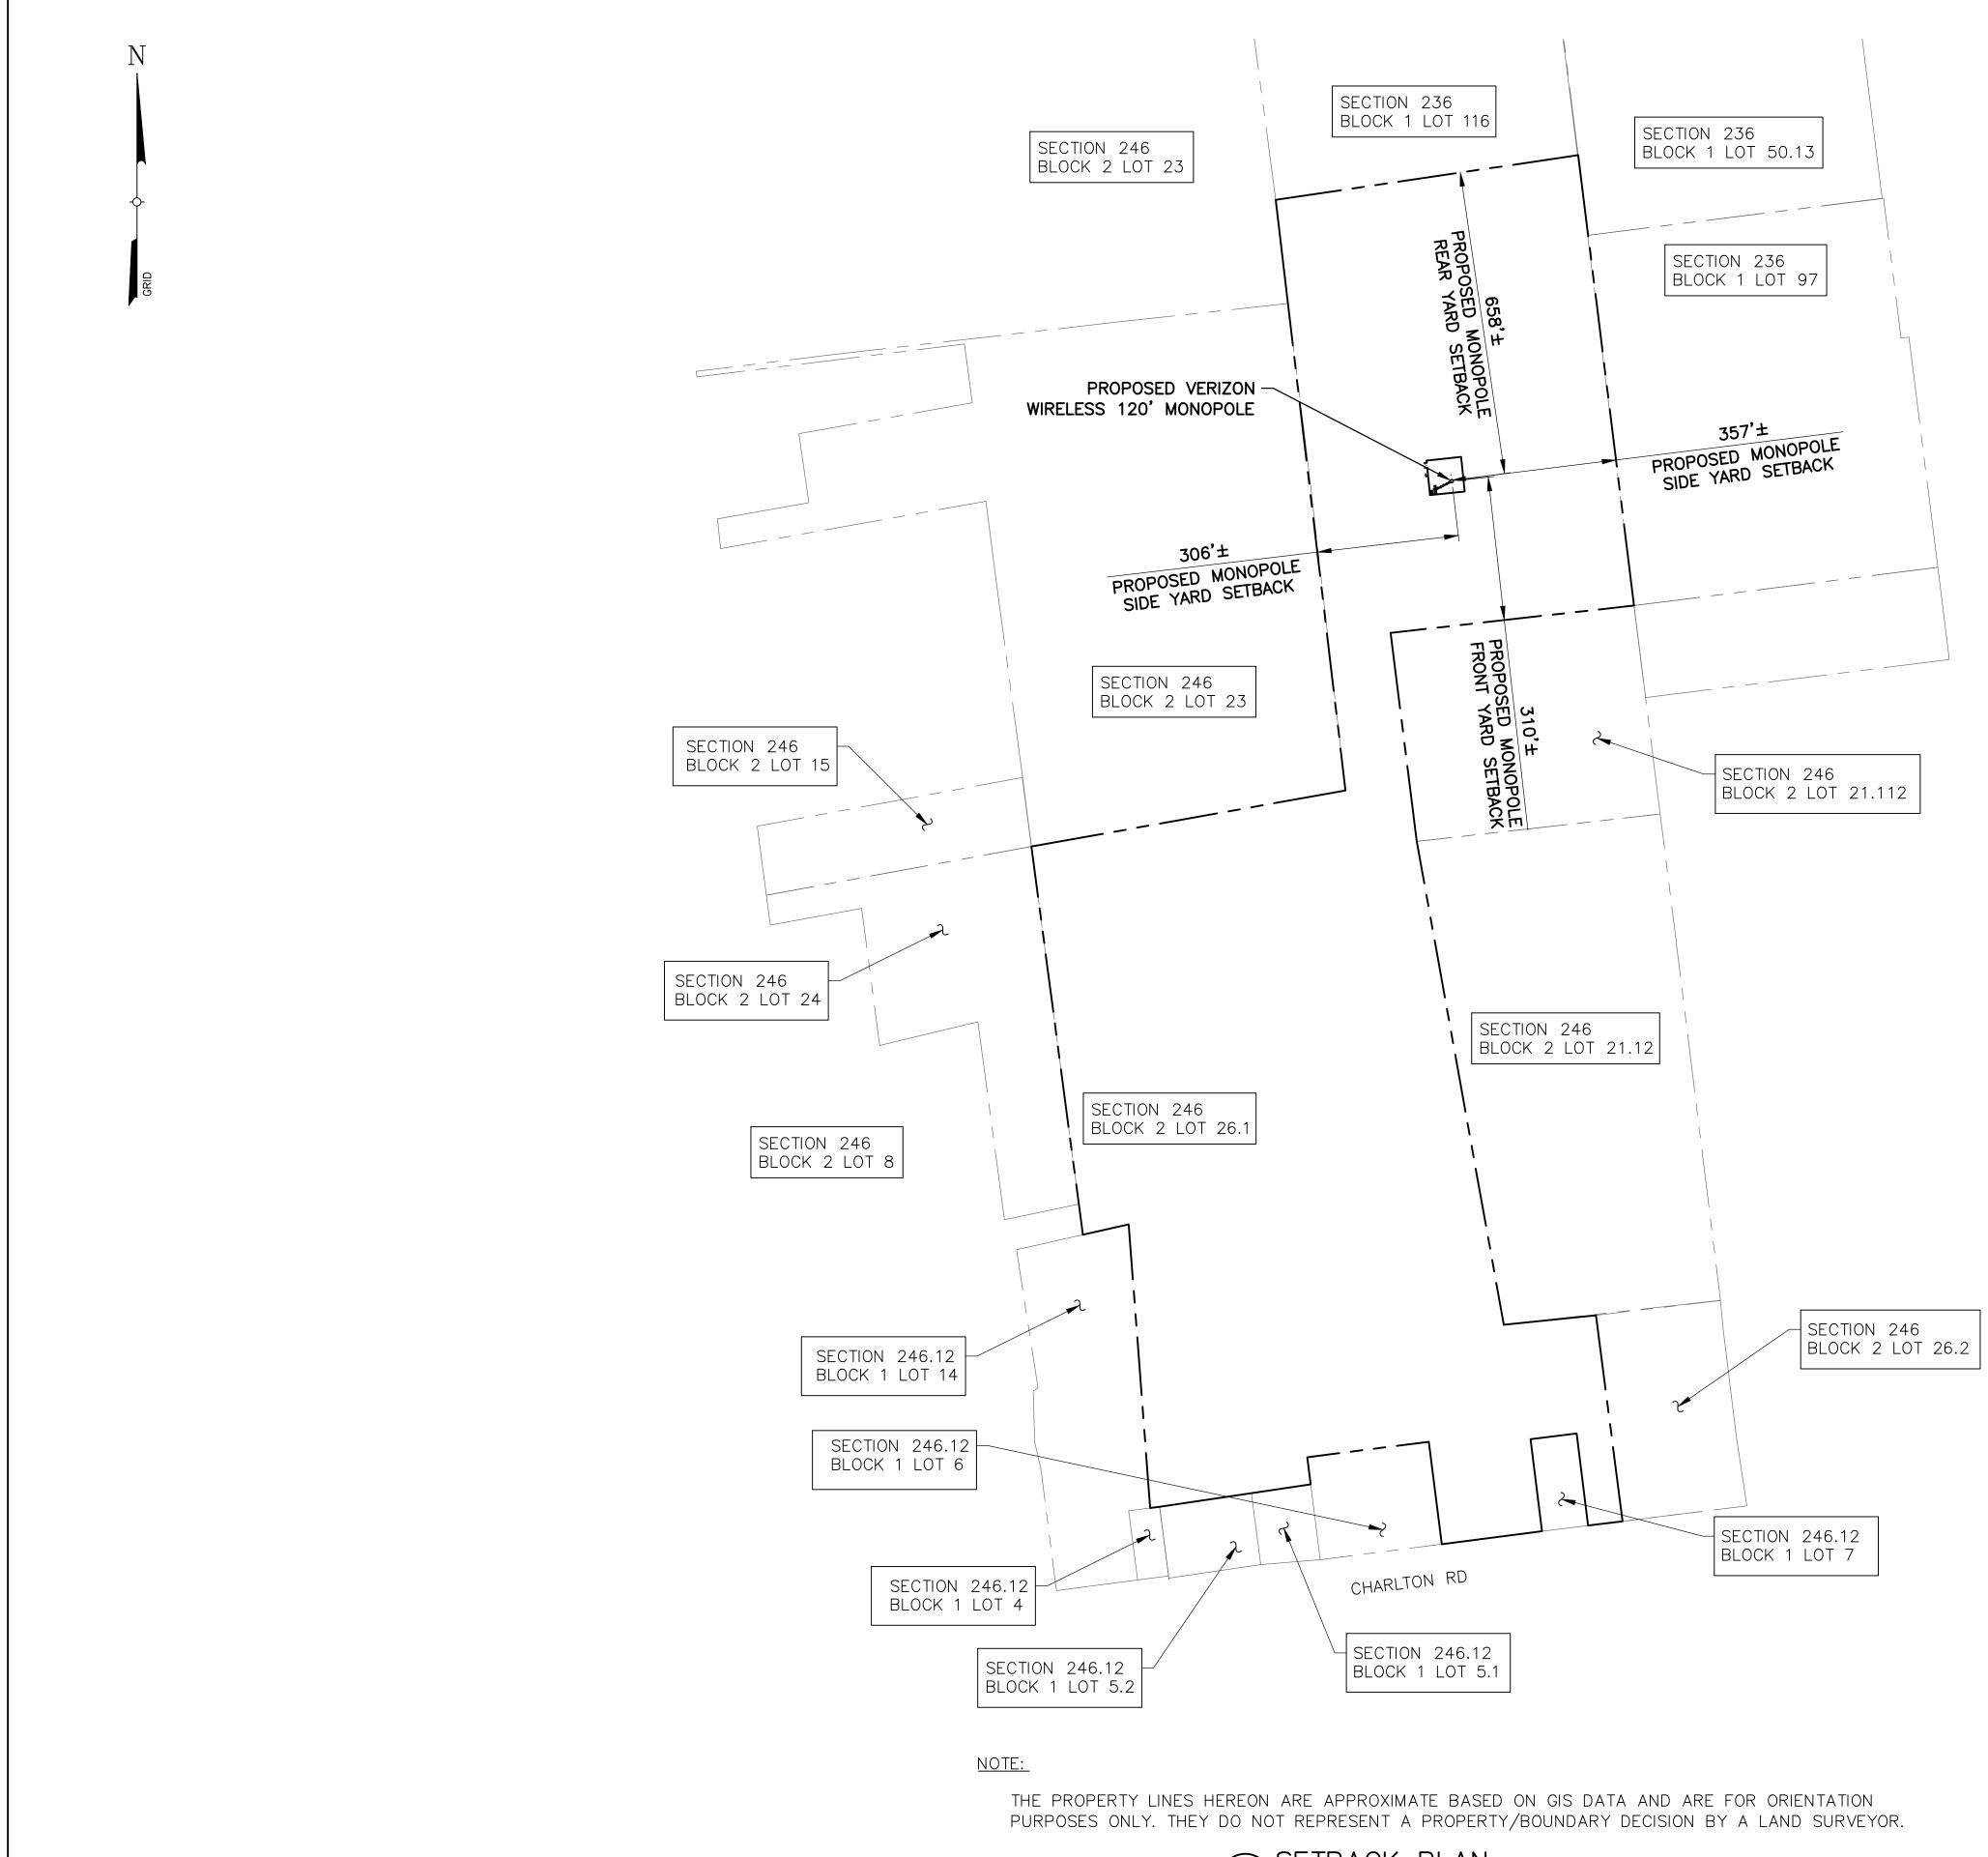

| verizon                                                                                                                                                                                                                                                                                                                                                                                          |  |  |
|--------------------------------------------------------------------------------------------------------------------------------------------------------------------------------------------------------------------------------------------------------------------------------------------------------------------------------------------------------------------------------------------------|--|--|
| 1275 JOHN STREET, SUITE 100<br>WEST HENRIETTA, NY 14586                                                                                                                                                                                                                                                                                                                                          |  |  |
|                                                                                                                                                                                                                                                                                                                                                                                                  |  |  |
| NO.     DATE     ISSUE       0     7/5/19     PER TOWN COMMENTS                                                                                                                                                                                                                                                                                                                                  |  |  |
| 07/5/19PER TOWN COMMENTS17/26/19PER COMMENTS                                                                                                                                                                                                                                                                                                                                                     |  |  |
|                                                                                                                                                                                                                                                                                                                                                                                                  |  |  |
| RELEASED BY DATE                                                                                                                                                                                                                                                                                                                                                                                 |  |  |
| STATE OF NEW 1000<br>SCHERL M. M47, 1000<br>* 60 M CHARLES & THE STATE<br>COMPANY OF THE STATE<br>0 4 087507 CHORE<br>0 4 00FESSIONAL END                                                                                                                                                                                                                                                        |  |  |
| UNAUTHORIZED ALTERATION OR ADDITIONS TO A PLAN<br>BEARING THE SEAL OF A LICENSED ENGINEER OR LAND<br>SURVEYOR IS A VIOLATION OF SECTION 7209<br>SUBDIVISION 2 OF THE NEW YORK STATE EDUCATION<br>LAW.<br>COPIES OF THIS DOCUMENT WITHOUT A FACSIMILE<br>OF THE SIGNATURE AND AN ORIGINAL EMBOSSED<br>SEAL OR ORIGINAL STAMP IN BLUE OR RED INK OF<br>THE DECESSIONAL STAMP IN BLUE OR RED INK OF |  |  |
| THE PROFESSIONAL ENGINEER OR LAND SURVEYOR         SHALL NOT BE CONSIDERED VALID COPIES.         0       1       2       3                                                                                                                                                                                                                                                                       |  |  |
| ORIGINAL SIZE IN INCHES                                                                                                                                                                                                                                                                                                                                                                          |  |  |
| SITE INFORMATION<br>CHARLTON CENTER<br>RE PN: 20191924042<br>LC: 317171<br>SITE ADDRESS                                                                                                                                                                                                                                                                                                          |  |  |
| 764 CHARLTON RD<br>TOWN OF CHARLTON<br>SARATOGA COUNTY<br>NY 12019                                                                                                                                                                                                                                                                                                                               |  |  |
| SHEET TITLE<br>SETBACK PLAN                                                                                                                                                                                                                                                                                                                                                                      |  |  |
| SHEET NUMBER                                                                                                                                                                                                                                                                                                                                                                                     |  |  |