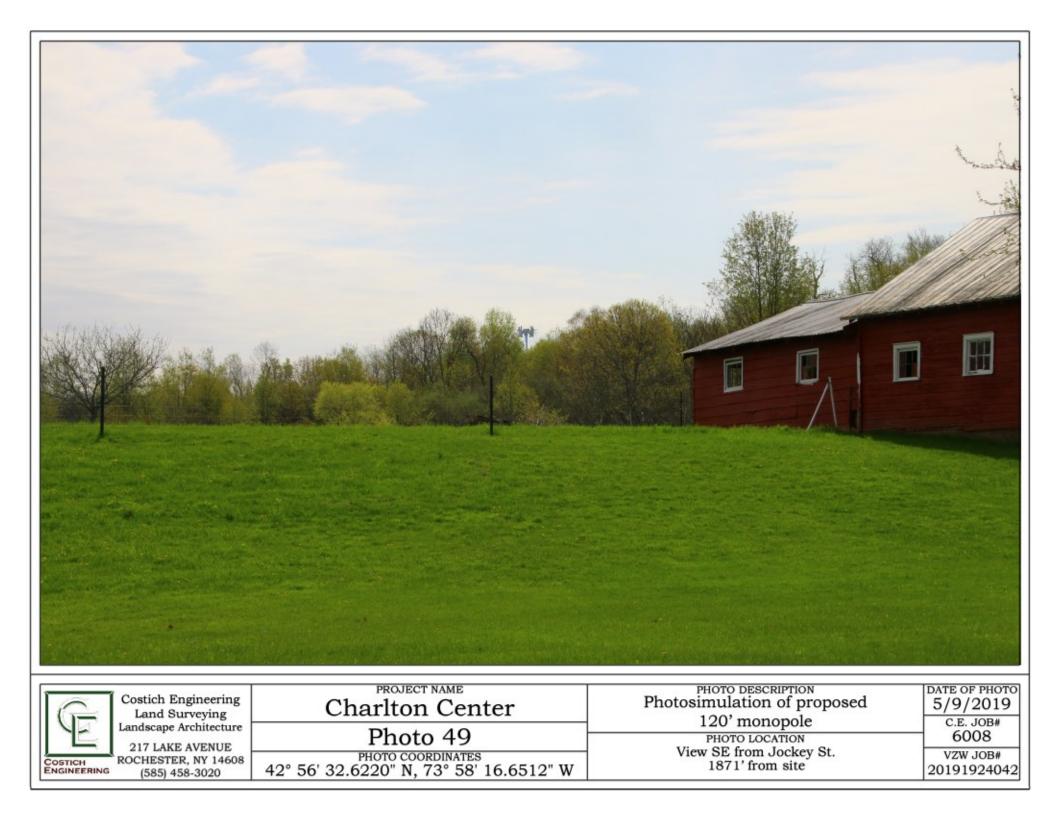

-----------------------|-------------------------------------------------------------|---------------------------------------------------------------|----------------------------------------|--|
|  |                                                                                                                             | Photo 48                                                    | PHOTO LOCATION                                                | 6008                                   |  |
|  |                                                                                                                             | PHOTO COORDINATES<br>42° 56' 32.7840" N, 73° 58' 16.7664" W | View SE from Jockey St.<br>1890' from site                    | VZW JOB#<br>20191924042                |  |







|  | Costich Engineering<br>Land Surveying<br>Landscape Architecture<br>217 LAKE AVENUE<br>ROCHESTER, NY 14608<br>(585) 458-3020 | Charlton Center                                             | PHOTO DESCRIPTION<br>View towards proposed site<br>Balloons at 120', 140' and 160' |                         |
|--|-----------------------------------------------------------------------------------------------------------------------------|-------------------------------------------------------------|------------------------------------------------------------------------------------|-------------------------|
|  |                                                                                                                             | Photo 50