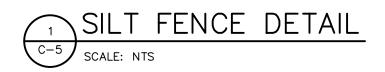

DATE<br>DATE<br>DATE<br>DATE<br>DATE<br>DATE<br>DATE<br>DATE<br>DATE<br>DATE<br>DATE<br>DATE<br>DATE<br>DATE<br>DATE<br>DATE<br>DATE<br>DATE<br>DATE<br>DATE<br>DATE<br>DATE<br>DATE<br>DATE<br>DATE<br>DATE<br>DATE<br>DATE<br>DATE<br>DATE<br>DATE<br>DATE<br>DATE<br>DATE<br>DATE<br>DATE<br>DATE<br>DATE<br>DATE<br>DATE<br>DATE<br>DATE<br>DATE<br>DATE<br>DATE<br>DATE |



NOTES:

- 1. SILT FENCE SHALL BE MAINTAINED IN PLACE DURING CONSTRUCTION AND SOIL STABILIZATION PERIOD.
- 2. CONTRACTOR SHALL CONSTRUCT SILT FENCE IN ACCORDANCE WITH MANUFACTURER'S REQUIREMENTS.
- 3. EXCAVATE TRENCH 6" WIDE X 6" DEEP. BURY BOTTOM 12" OF FABRIC AND TAMP IN PLACE.
- 4. WHEN FENCE IS NO LONGER NEEDED, THE ACCUMULATED SILT, ALL THE POSTS AND FABRIC SHALL BE REMOVED AND TRENCH BACK FILLED WITH TOPSOIL AND SEEDED.







- MIN. SLOPE ∕**-**HAY BA (SEE N
- NOTES:
- 1. AREA CHOSEN FOR STOCKPILING STABLE.
- 2. MAXIMUM SLOPE OF STOCKPILE
- 3. UPON COMPLETION OF SOIL ST SURROUNDED WITH SILT FENCIN VEGETATION OR COVERED.
- 4. SEE SPECIFICATIONS FOR INSTA
- 5. HAYBALES TO BE USED WHERE

| 6" TOP COURSE CONFORMING<br>WITH NYSDOT SPECIFICATION<br>733.0402, TYPE 2 SUBBASE<br>SLOPE: 1/4" PER FOOT<br>SUPE: 1/4" PER FOOT<br>SUPE: 1/4" PER FOOT<br>SPECIFICATION 703.0201 CRUSHED<br>STONE (#4 & #5 STONE)<br>STONE (#4 & #5 STONE) | Verification         Description