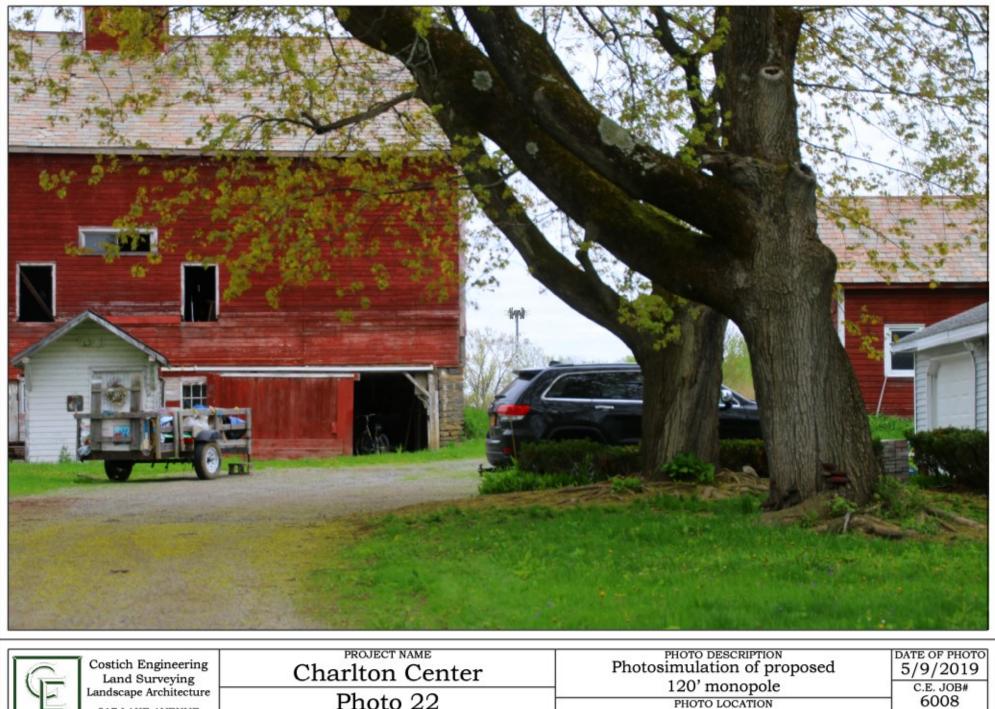

| and a star of the      |                                        |
|------------------------|----------------------------------------|
| Landscape Architecture | Photo 22                               |
| 217 LAKE AVENUE        | 1 11010 22                             |
| ROCHESTER, NY 14608    | PHOTO COORDINATES                      |
| (585) 458-3020         | 42° 56' 02.2452" N, 73° 57' 53.2080" W |

COSTICH ENGINEERING 120' monopole PHOTO LOCATION View N from Charlton Rd. 2280' from site

VZW JOB#

20191924042

|                   | Costich Engineering<br>Land Surveying     | Charlton Center                                             | View towards proposed site<br>Balloons at 120', 140' and 160' | DATE OF PHOTO<br>5/9/2019<br>C.E. JOB# |
|-------------------|-------------------------------------------|-------------------------------------------------------------|---------------------------------------------------------------|----------------------------------------|
|                   | Landscape Architecture<br>217 LAKE AVENUE | Photo 23                                                    | PHOTO LOCATION                                                | 6008                                   |
| COSTICH ROCHESTER | ROCHESTER, NY 14608<br>(585) 458-3020     | PHOTO COORDINATES<br>42° 56' 02.4396" N, 73° 57' 51.5448" W | View N from Charlton Rd.<br>2280' from site                   | VZW JOB#<br>20191924042                |