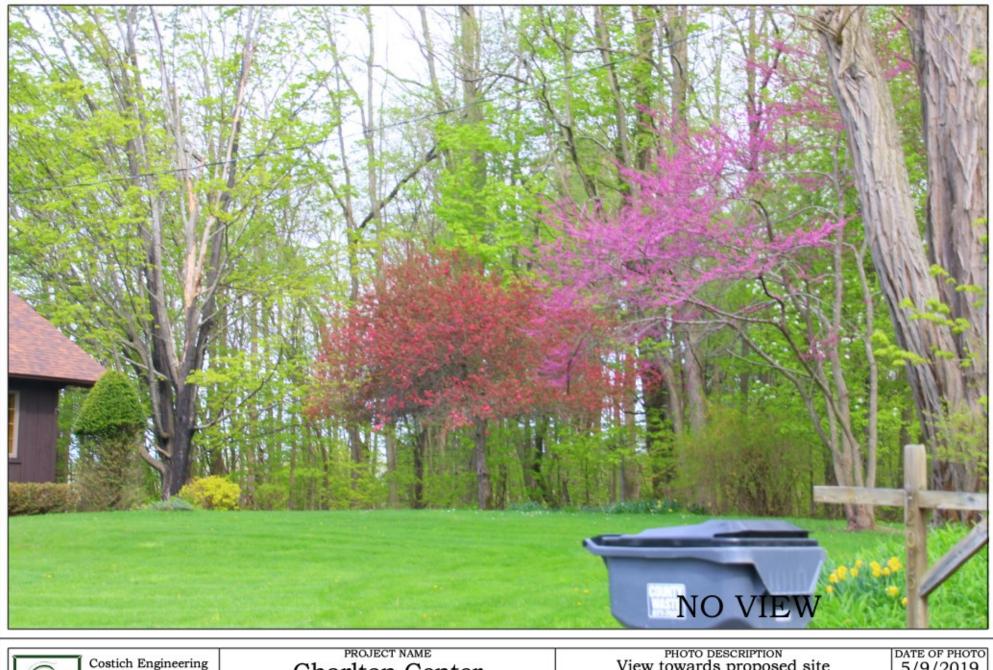

|                          | Costich Engineering<br>Land Surveying | Charlton Center                                             | View towards proposed site<br>Balloons at 120', 140' and 160' | DATE OF PHOTO<br>5/9/2019<br>C.E. JOB# |
|--------------------------|---------------------------------------|-------------------------------------------------------------|---------------------------------------------------------------|----------------------------------------|
|                          | andscape Architecture                 | Photo 43                                                    | PHOTO LOCATION                                                | 6008                                   |
| COSTICH R<br>ENGINEERING | ROCHESTER, NY 14608<br>(585) 458-3020 | PHOTO COORDINATES<br>42° 56' 26.6856" N, 73° 57' 40.2264" W | View W from Maple Ave.<br>1025' from site                     | VZW JOB#<br>20191924042                |