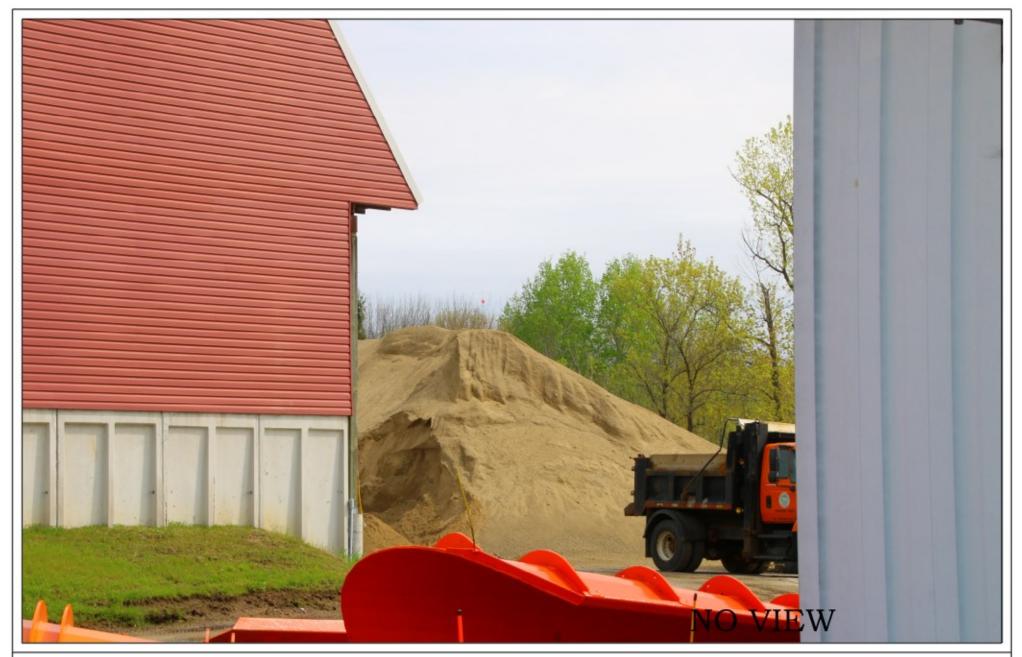

| E | Costich Engineering<br>Land Surveying<br>Landscape Architecture<br>217 LAKE AVENUE<br>ROCHESTER, NY 14608<br>(585) 458-3020 | Charlton Center                                             | PHOTO DESCRIPTION<br>Photosimulation of proposed<br>120' monopole<br>PHOTO LOCATION<br>View W from Maple Ave.<br>1025' from site | DATE OF PHOTO<br>5/9/2019<br>C.E. JOB#<br>6008 |
|---|-----------------------------------------------------------------------------------------------------------------------------|-------------------------------------------------------------|----------------------------------------------------------------------------------------------------------------------------------|------------------------------------------------|
|   |                                                                                                                             | Photo 43                                                    |                                                                                                                                  |                                                |
|   |                                                                                                                             | PHOTO COORDINATES<br>42° 56' 26.6856" N, 73° 57' 40.2264" W |                                                                                                                                  | VZW JOB#<br>20191924042                        |

| E                      | Costich Engineering<br>Land Surveying<br>Landscape Architecture<br>217 LAKE AVENUE<br>ROCHESTER, NY 14608<br>(585) 458-3020 | Charlton Center                                             | PHOTO DESCRIPTION<br>Photosimulation of proposed<br>120' monopole<br>PHOTO LOCATION<br>View W from Maple Ave.<br>1066' from site | DATE OF PHOTO<br>5/9/2019 |
|------------------------|-----------------------------------------------------------------------------------------------------------------------------|-------------------------------------------------------------|----------------------------------------------------------------------------------------------------------------------------------|---------------------------|
|                        |                                                                                                                             | Photo 44                                                    |                                                                                                                                  | C.E. JOB#<br>6008         |
| COSTICH<br>ENGINEERING |                                                                                                                             | Photo coordinates<br>42° 56' 28.9644" N, 73° 57' 40.5720" W |                                                                                                                                  | VZW JOB#<br>20191924042   |