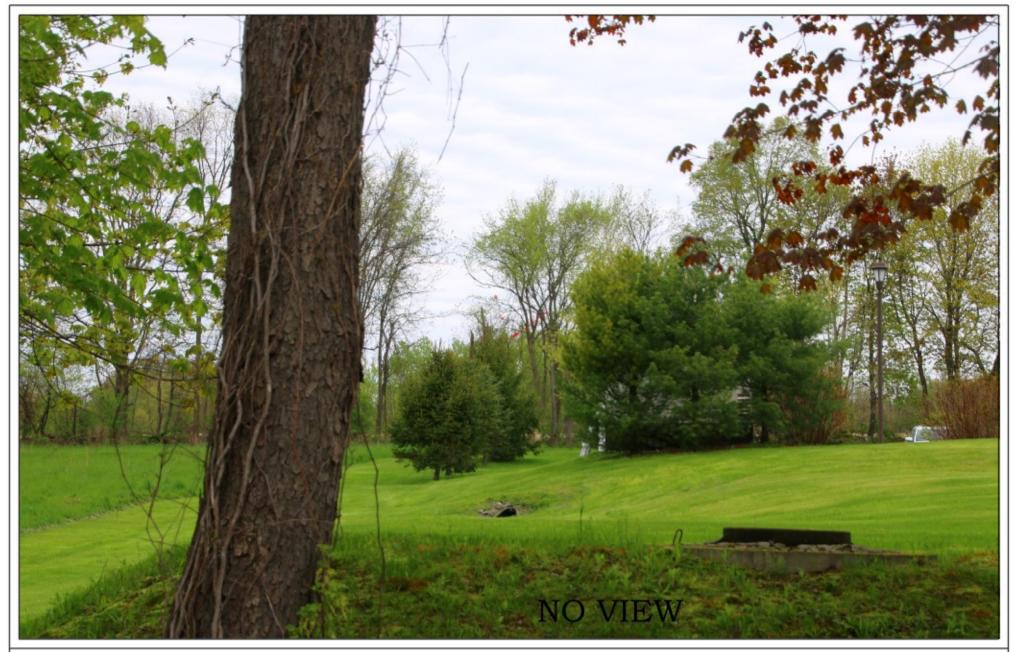

| G | Costich Engineering<br>Land Surveying     | Charlton Center                                             | View towards proposed site<br>Balloons at 120', 140' and 160'    | DATE OF PHOTO<br>5/9/2019 |
|---|-------------------------------------------|-------------------------------------------------------------|------------------------------------------------------------------|---------------------------|
|   | Landscape Architecture<br>217 LAKE AVENUE | Photo 19                                                    | PHOTO LOCATION                                                   | C.E. JOB#<br>6008         |
|   | ROCHESTER, NY 14608                       | Photo coordinates<br>42° 56' 03.4692" N, 73° 57' 56.9160" W | View N from Charton Presbyterian Church drive<br>2182' from site | VZW JOB#<br>20191924042   |