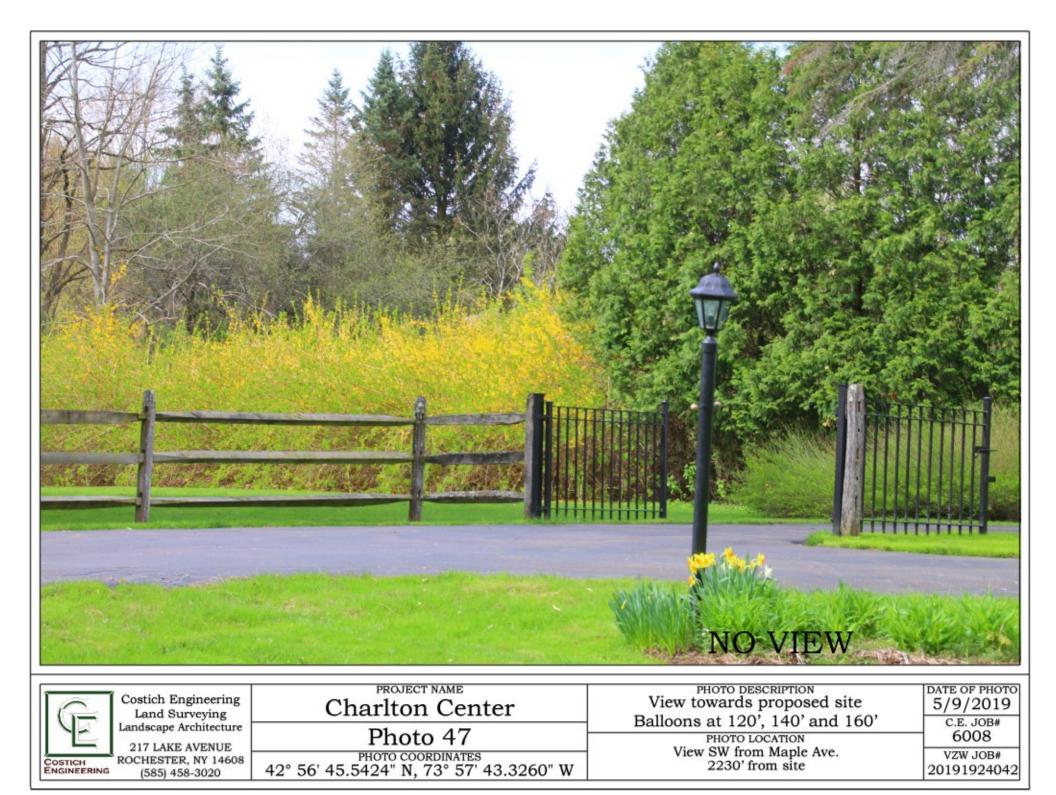

|                                                                                                                             | Photo 46                                                    |                                                                                                                                                    | 6008                                   |
| COSTICH<br>ENGINEERING |                                                                                                                             | Photo coordinates<br>42° 56' 37.5612" N, 73° 57' 42.0408" W |                                                                                                                                                    | VZW JOB#<br>20191924042                |





|  | Costich Engineering<br>Land Surveying<br>Landscape Architecture<br>217 LAKE AVENUE<br>ROCHESTER, NY 14608<br>(585) 458-3020 | Charlton Center                                             | View towards proposed site<br>Balloons at 120', 140' and 160' | DATE OF PHOTO<br>5/9/2019<br>C.E. JOB# |  |
|--|-----------------------------------------------------------------------------------------------------------------------------|-------------------------------------------------------------|---------------------------------------------------------------|----------------------------------------|--|
|  |                                                                                                                             | Photo 48                                                    | P