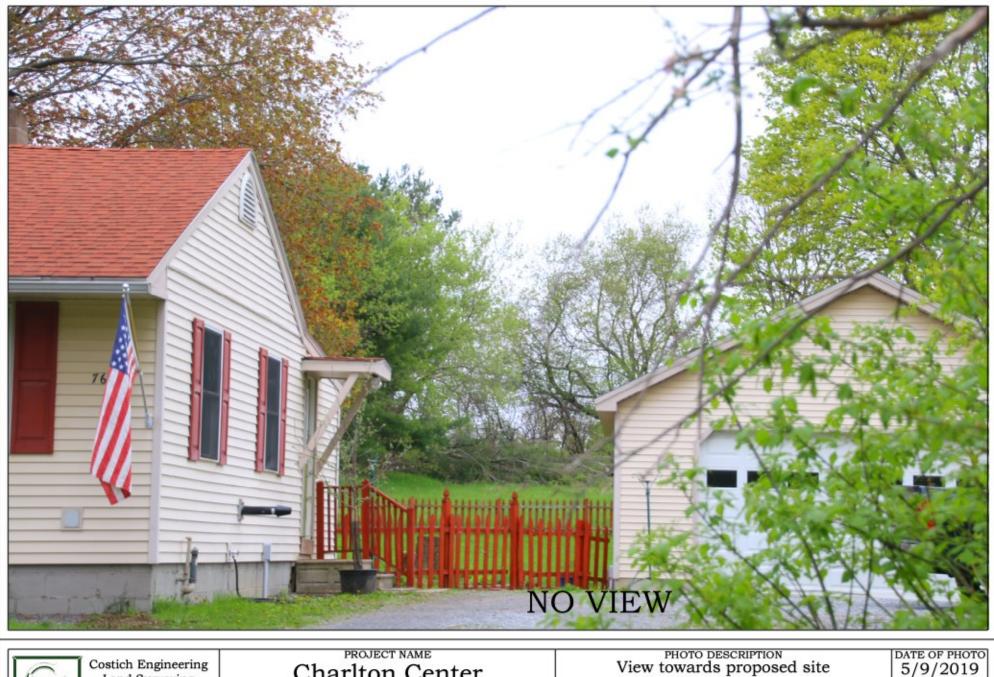

| G                                     | Costich Engineering<br>Land Surveying                       | Charlton Center                            | PHOTO DESCRIPTION<br>View towards proposed site<br>Balloons at 120', 140' and 160' | DATE OF PHOTO<br>5/9/2019<br>C.E. JOB# |
|---------------------------------------|-------------------------------------------------------------|--------------------------------------------|------------------------------------------------------------------------------------|----------------------------------------|
|                                       | Landscape Architecture<br>217 LAKE AVENUE                   | Photo 18                                   | PHOTO LOCATION                                                                     | 6008                                   |
| COSTICH<br>ENGINEERING (585) 458-3020 | Photo coordinates<br>42° 56' 01.8852" N, 73° 57' 54.6444" W | View N from Charton Rd.<br>2331' from site | VZW JOB#<br>20191924042                                                            |                                        |