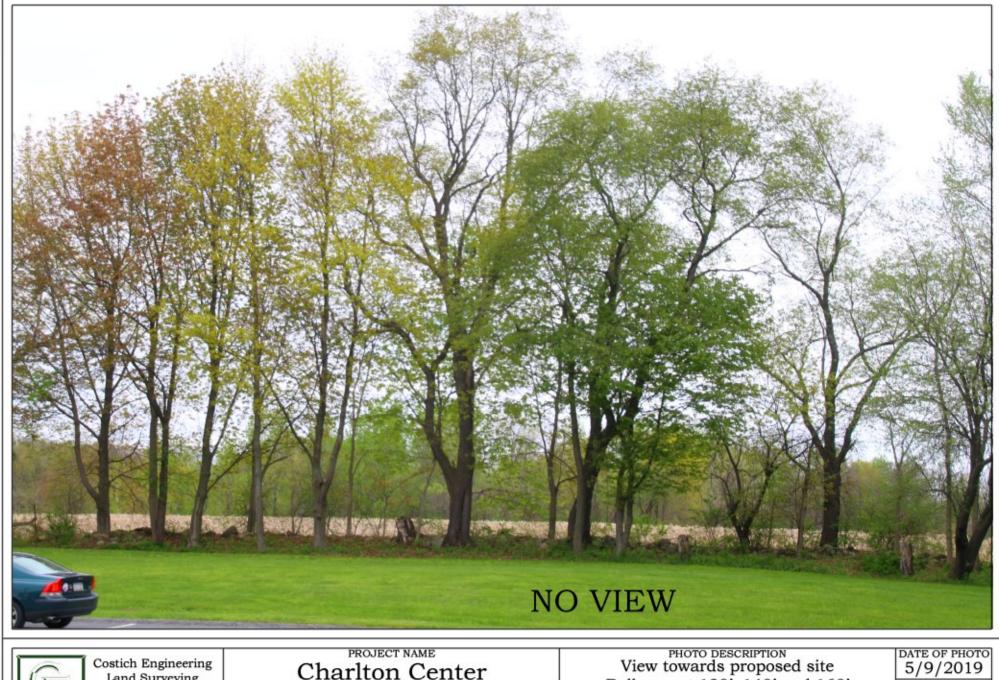

| COSTICH<br>Land<br>Landscap<br>217 LA<br>ROCHES | Costich Engineering<br>Land Surveying     | PROJECT NAME<br>Charlton Center                             | PHOTO DESCRIPTION<br>View towards proposed site<br>Balloons at 120', 140' and 160' | DATE OF PHOTO<br>5/9/2019<br>C.E. JOB# |
|-------------------------------------------------|-------------------------------------------|-------------------------------------------------------------|------------------------------------------------------------------------------------|----------------------------------------|
|                                                 | Landscape Architecture<br>217 LAKE AVENUE | Photo 26                                                    | PHOTO LOCATION                                                                     | 6008                                   |
|                                                 | ROCHESTER, NY 14608<br>(585) 458-3020     | Photo coordinates<br>42° 56' 05.0496" N, 73° 57' 48.4164" W | View N from Town Hall Sidewalk<br>2072' from site                                  | VZW JOB#<br>20191924042                |