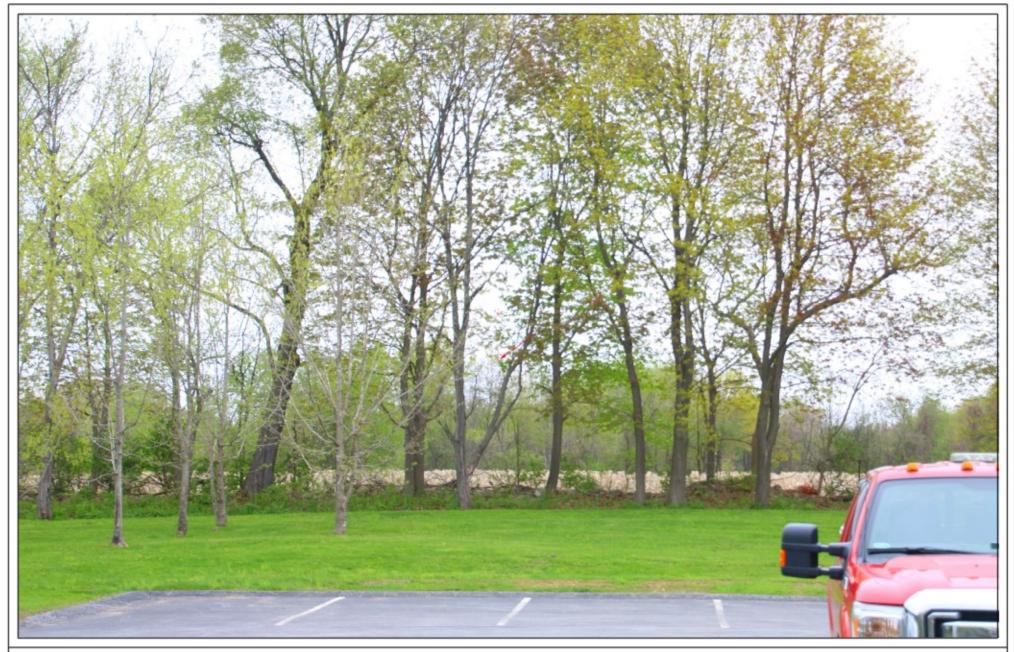

| G | Costich Engineering<br>Land Surveying     | Charlton Center                                             | PHOTO DESCRIPTION<br>View towards proposed site<br>Balloons at 120', 140' and 160' | DATE OF PHOTO<br>5/9/2019<br>C.E. JOB# |
|---|-------------------------------------------|-------------------------------------------------------------|------------------------------------------------------------------------------------|----------------------------------------|
|   | Landscape Architecture<br>217 LAKE AVENUE | Photo 20                                                    | PHOTO LOCATION                                                                     | 6008                                   |
|   | CHESTER, NY 14608<br>(585) 458-3020       | PHOTO COORDINATES<br>42° 56' 03.8796" N, 73° 57' 55.2888" W | View N from Charton Presbyterian Church drive<br>2131' from site                   | VZW JOB#<br>20191924042                |