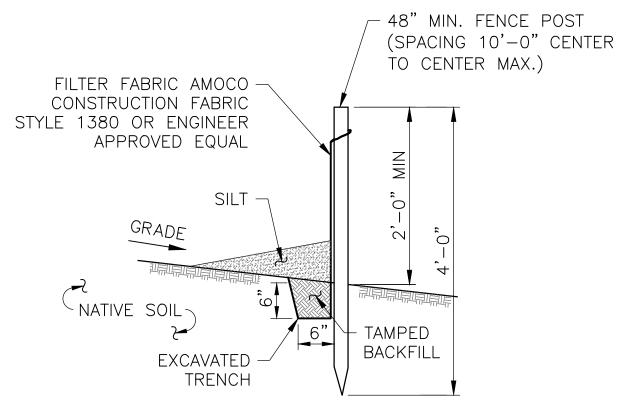

DATE<br>DATE<br>DATE<br>DATE<br>DATE<br>DATE<br>DATE<br>DATE<br>DATE<br>DATE<br>DATE<br>DATE<br>DATE<br>DATE<br>DATE<br>DATE<br>DATE<br>DATE<br>DATE<br>DATE<br>DATE<br>DATE<br>DATE<br>DATE<br>DATE<br>DATE<br>DATE<br>DATE<br>DATE<br>DATE<br>DATE<br>DATE<br>DATE<br>DATE<br>DATE<br>DATE<br>DATE<br>DATE<br>DATE<br>DATE<br>DATE<br>DATE<br>DATE<br>DATE<br>DATE<br>DATE<br>DATE<br>DATE<br>DATE<br>DATE<br>DATE<br>DATE<br>DATE<br>DATE<br>DATE<br>DATE<br>DATE<br>DATE<br>DATE<br>DATE<br>DATE<br>DATE<br>DATE<br>DATE<br>DATE<br>DATE<br>DATE<br>DATE<br>DATE<br>DATE<br>DATE<br>DATE<br>DATE<br>DATE<br>DATE<br>DATE<br>DATE<br>DATE<br>DATE<br>DATE<br>DATE<br>DATE<br>DATE<br>DATE<br>DATE<br>DATE<br>DATE<br>DATE<br>DATE<br>DATE<br>DATE<br>DATE<br>DATE<br>DATE<br>DATE<br>DATE<br>DATE<br>DATE<br>DATE<br>DATE |



NOTES:

- 1. SILT FENCE SHALL BE MAINTAINED IN PLACE DURING CONSTRUCTION AND SOIL STABILIZATION PERIOD.
- 2. CONTRACTOR SHALL CONSTRUCT SILT FENCE IN ACCORDANCE WITH MANUFACTURER'S REQUIREMENTS.
- 3. EXCAVATE TRENCH 6" WIDE X 6" DEEP. BURY BOTTOM 12" OF FABRIC AND TAMP IN PLACE.
- 4. WHEN FENCE IS NO LONGER NEEDED, THE ACCUMULATED SILT, ALL THE POSTS AND FABRIC SHALL BE REMOVED AND TRENCH BACK FILLED WITH TOPSOIL AND SEEDED.







- MIN. SLOPE ∕**-**HAY BA (SEE N
- NOTES:
- 1. AREA CHOSEN FOR STOCKPILING STABLE.
- 2. MAXIMUM SLOPE OF STOCKPILE
- 3. UPON COMPLETION OF SOIL ST SURROUNDED WITH SILT FENCIN VEGETATION OR COVERED.
- 4. SEE SPECIFICATIONS FOR INSTA
- 5. HAYBALES TO BE USED WHERE

| 6" TOP COURSE CONFORMING<br>WITH NYSDOT SPECIFICATION<br>733.0402, TYPE 2 SUBBASE<br>SLOPE: 1/4"