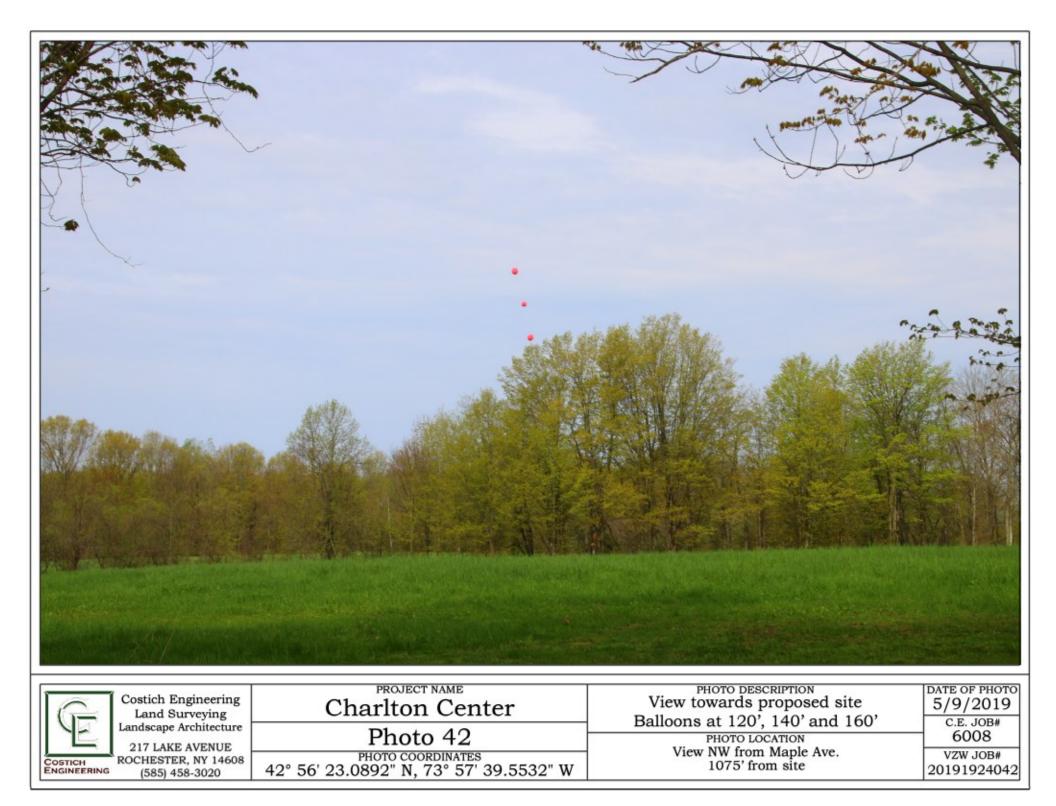

| Costich Engineering<br>Land Surveying | Charlton Center | PHOTO DESCRIPTION<br>View towards proposed site<br>Balloons at 120', 140' and 160' | DATE OF PHOTO<br>5/9/2019                  |                         |
|---------------------------------------|-----------------|------------------------------------------------------------------------------------|--------------------------------------------|-------------------------|
|                                       |                 | Photo 41                                                                           | PHOTO LOCATION                             | C.E. JOB#<br>6008       |
| COSTICH<br>ENGINEERING                |                 | Photo coordinates<br>42° 56' 20.9904" N, 73° 57' 39.3372" W                        | View NW from Maple Ave.<br>1146' from site | VZW JOB#<br>20191924042 |