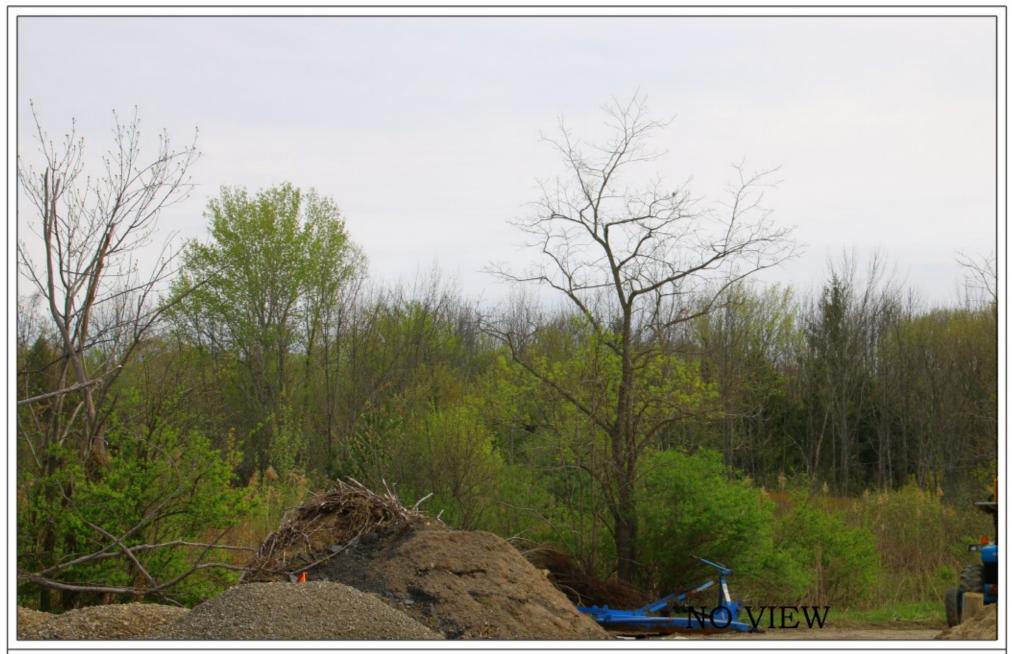

| G                | Costich Engineering<br>Land Surveying     | Charlton Center                                             | PHOTO DESCRIPTION<br>View towards proposed site<br>Balloons at 120', 140' and 160' | DATE OF PHOTO<br>5/9/2019<br>C.E. JOB# |
|------------------|-------------------------------------------|-------------------------------------------------------------|------------------------------------------------------------------------------------|----------------------------------------|
|                  | Landscape Architecture<br>217 LAKE AVENUE | Photo 16                                                    | PHOTO LOCATION                                                                     | 6008                                   |
| COSTICH ROCHESTE | ROCHESTER, NY 14608                       | Photo coordinates<br>42° 56' 01.8204" N, 73° 57' 57.8160" W | View N from Charton Rd.<br>2355' from site                                         | VZW JOB#<br>20191924042                |

| G                                     | Costich Engineering<br>Land Surveying                       | Charlton Center                            | PHOTO DESCRIPTION<br>View towards proposed site<br>Balloons at 120', 140' and 160' | DATE OF PHOTO<br>5/9/2019<br>C.E. JOB# |
|---------------------------------------|-------------------------------------------------------------|--------------------------------------------|------------------------------------------------------------------------------------|----------------------------------------|
|                                       | Landscape Architecture<br>217 LAKE AVENUE                   | Photo 18                                   | PHOTO LOCATION                                                                     | 6008                                   |
| COSTICH<br>ENGINEERING (585) 458-3020 | Photo coordinates<br>42° 56' 01.8852" N, 73° 57' 54.6444" W | View N from Charton Rd.<br>2331' from site | VZW JOB#<br>20191924042                                                            |                                        |

| G | Costich Engineering<br>Land Surveying     | Charlton Center                                             | View towards proposed site<br>Balloons at 120', 140' and 160'    | DATE OF PHOTO<br>5/9/2019 |
|---|-------------------------------------------|-------------------------------------------------------------|------------------------------------------------------------------|---------------------------|
|   | Landscape Architecture<br>217 LAKE AVENUE | Photo 19                                                    | PHOTO LOCATION                                                   | C.E. JOB#<br>6008         |
|   | ROCHESTER, NY 14608                       | Photo coordinates<br>42° 56' 03.4692" N, 73° 57' 56.9160" W | View N from Charton Presbyterian Church drive<br>2182' from site | VZW JOB#<br>20191924042   |

| G | Costich Engineering<br>Land Surveying     | Charlton Center                                             | PHOTO DESCRIPTION<br>View towards proposed site<br>Balloons at 120', 140' and 160' | DATE OF PHOTO<br>5/9/2019<br>C.E. JOB# |
|---|-------------------------------------------|-------------------------------------------------------------|------------------------------------------------------------------------------------|----------------------------------------|
|   | Landscape Architecture<br>217 LAKE AVENUE | Photo 20                                                    | PHOTO LOCATION                                                                     | 6008                                   |
|   | CHESTER, NY 14608<br>(585) 458-3020       | PHOTO COORDINATES<br>42° 56' 03.8796" N, 73° 57' 55.2888" W | View N from Charton Presbyterian Church drive<br>2131' from site                   | VZW JOB#<br>20191924042                |

| G                      | Costich Engineering<br>Land Surveying     | Charlton Center                                             | View towards proposed site<br>Balloons at 120', 140' and 160' | DATE OF PHOTO<br>5/9/2019<br>C.E. JOB# |
|------------------------|-------------------------------------------|-------------------------------------------------------------|---------------------------------------------------------------|----------------------------------------|
|                        | Landscape Architecture<br>217 LAKE AVENUE | Photo 21                                                    | PHOTO LOCATION                                                | 6008                                   |
| COSTICH<br>ENGINEERING | ROCHESTER, NY 14608<br>(585) 458-3020     | PHOTO COORDINATES<br>42° 56' 02.2920" N, 73° 57' 52.9704" W | View N from Charlton Rd.<br>2280' from site                   | VZW JOB#<br>20191924042                |